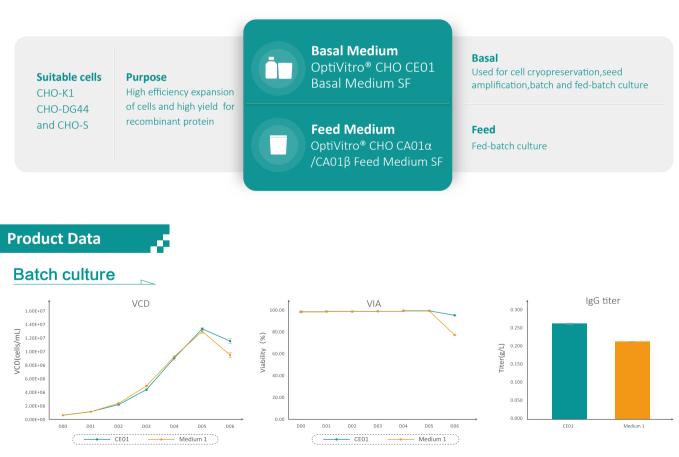

## OptiVitro<sup>®</sup> CHO Medium SF, Energizing cells with brilliant productivity

Figure 1. Cell viability , density and IgG titer of OptiVitro<sup>®</sup> CEO1 and Medium 1 cultured in batch culture for 6 days Cell line: CHO-K1