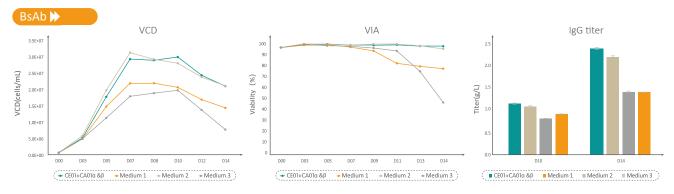

### Fed-batch culture

Figure 2. OptiVitro® CE01 matched with feed CA01 can compare favourably with world-class medium, supports persistent cell survival and high level expression of mAb (9.047 g/L)

Figure 3. OptiVitro® CE01 matched with feed CA01 can compare favourably with world-class medium, supports persistent cell survival and high level expression of BsAb (2.4 g/L)

Cell line: CHO-K1.