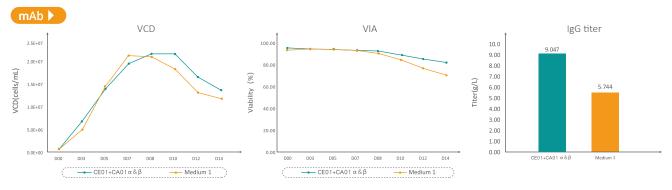

### Fed-batch culture

Figure 2. OptiVitro® CE01 matched with feed CA01 can compare favourably with world-class medium, supports persistent cell survival and high level expression of mAb (9.047 g/L)

Figure 3. OptiVitro® CE01 matched with feed CA01 can compare favourably with world-class medium, supports persistent cell survival and high level expression of BsAb (2.4 g/L)

Cell line: CHO-K1.